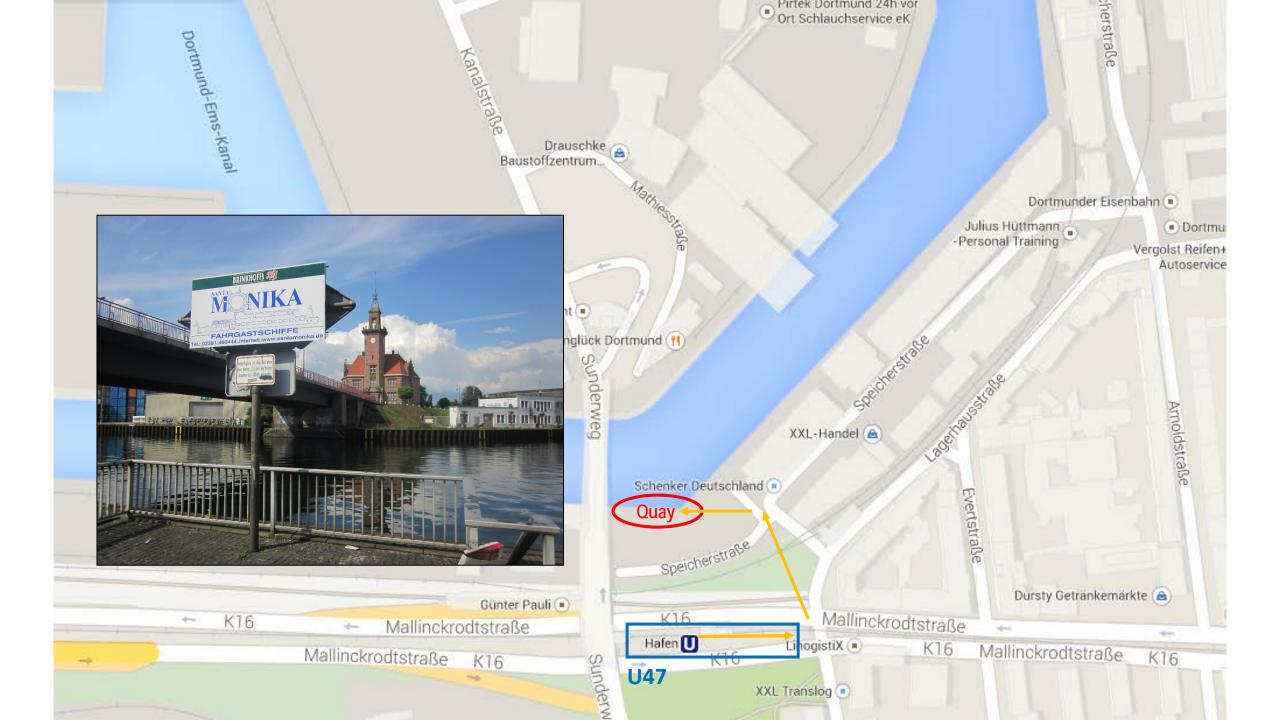

## **Dinner Cruise: Directions**

Walk from Park Inn Hotel to subway station Stadtgarten (5 min). Catch subway **U47** in direction Westerfilde, leave subway at station Hafen (7 min).

The quay with our ship named Monika 1 is in sight and only few steps away (just cross the street). The subway departs every 10 minutes: 17:40 / 17:50 / 18:00 etc.

A ticket (one way) costs 2.50 € (type A). It is a good idea to purchase the return ticket in advance to avoid queues after the cruise.

Departure time is 7pm (sharp).

Please be at the quay a little bit earlier. The ship is ready for boarding at 6pm.

Arrival at quay after the dinner is 11pm. You may stay on the ship for some additional time.

The last subway from *Hafen* to the City Center is at 00:16. In the evening the subway departs every 15 minutes.